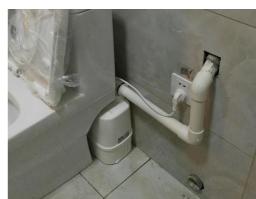

The project involved all the 100 apartments in the building: they all refer to the same-floor drainage system, but each bathroom has its own sewage pipeline, and there was the necessity to discharge into the main pipeline. To this scope, 100 units of GENIX 130 have been provided, one for each apartment. These automatic lifting stations, with their working point at flow = 2,5 m3/h and head = 6 m, their strong grinder and their almost completely silent working operation, were the final choice. This product also allows a very quick installation and very easy maintenance in white gloves. What better solution for these modern building apartments?