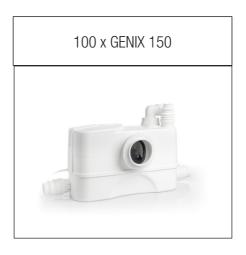

The project involved all the 100 apartments in the building: they all refer to the same-floor drainage system, but each bathroom has its own sewage pipeline, and there was the necessity to discharge into the main pipeline. To this scope, 100 units of GENIX 130 have been provided, one for each apartment. These automatic lifting stations, with their working point at flow = 2,5 m3/h and head = 6 m, their strong grinder and their almost completely silent working operation, were the final choice. This product also allows a very quick installation and very easy maintenance in white gloves. What better solution for these modern building apartments?